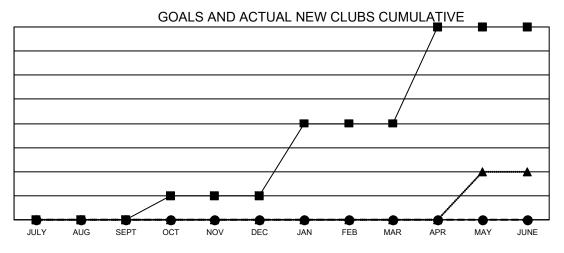

■- CURRENT YEAR GOALS FOR NEW CLUBS

• CURRENT YEAR ACTUAL NEW CLUBS

▲ - LAST YEAR ACTUAL NEW CLUBS

## GMT MONTHLY MEMBERSHIP PROGRESS REPORT Results as of: 10/31/2024

Multiple District 31

**LOCATION: NORTH CAROLINA** 

GMT CA 1

|                             | Club          | s         |               | Members                              |                        |                         |                                                    |  |
|-----------------------------|---------------|-----------|---------------|--------------------------------------|------------------------|-------------------------|----------------------------------------------------|--|
| RESULTS FOR 2024-2025       |               |           |               | RESULTS FOR 2024-2025                |                        |                         |                                                    |  |
| QUARTER                     | NEW CLUB GOAL | NEW CLUBS | DROPPED CLUBS | QUARTER MEME                         | BER GROWTH NET<br>GOAL | MEMBER GROWTH<br>ACTUAL | DROPPED<br>MEMBERS ACTUAL<br>(including transfers) |  |
| JULY/AUG/SEPT               | 0             | 0         | 1             | JULY/AUG/SEPT                        | 120<br>116             | 122<br>36               | 153<br>34                                          |  |
| JAN/FEB/MAR<br>APR/MAY/JUNE | 3             | 0         | 0             | OCT/NOV/DEC JAN/FEB/MAR APR/MAY/JUNE | 120<br>121             | 0                       | 0                                                  |  |