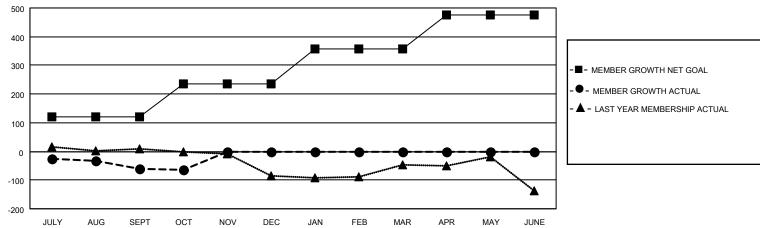

## GMT MONTHLY MEMBERSHIP PROGRESS REPORT Results as of: 10/31/2024

Multiple District 31

**LOCATION: NORTH CAROLINA** 

GMT CA 1

|                             | Club          | s         |               | Members                              |                        |                         |                                                    |  |
|-----------------------------|---------------|-----------|---------------|--------------------------------------|------------------------|-------------------------|----------------------------------------------------|--|
| RESULTS FOR 2024-2025       |               |           |               | RESULTS FOR 2024-2025                |                        |                         |                                                    |  |
| QUARTER                     | NEW CLUB GOAL | NEW CLUBS | DROPPED CLUBS | QUARTER MEME                         | BER GROWTH NET<br>GOAL | MEMBER GROWTH<br>ACTUAL | DROPPED<br>MEMBERS ACTUAL<br>(including transfers) |  |
| JULY/AUG/SEPT               | 0             | 0         | 1             | JULY/AUG/SEPT                        | 120<br>116             | 122<br>36               | 153<br>34                                          |  |
| JAN/FEB/MAR<br>APR/MAY/JUNE | 3             | 0         | 0             | OCT/NOV/DEC JAN/FEB/MAR APR/MAY/JUNE | 120<br>121             | 0                       | 0                                                  |  |